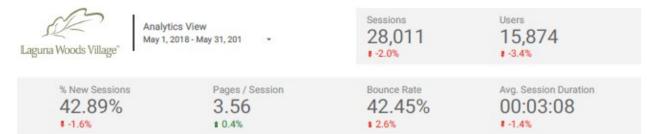

#### a. Marketing and Communications Activities Report

Eileen Paulin reported on topics, frequency and engagement of iContact for the month of April.

Director Baum asked about the open rates and noted they appear to be high.

#### 12. Communication Plan - Eileen Paulin

Ms. Paulin discussed the correspondence with other departments and the desire to have all communications meet branding standards. This includes department flyers, slides, posters and correspondence to residents. News topics will be categorized and disseminated as follows, Monday-Maintenance, Wednesday-Recreation and Clubs and Friday-Community News. She warned against email fatigue and if too much is distributed it may decrease open rates.